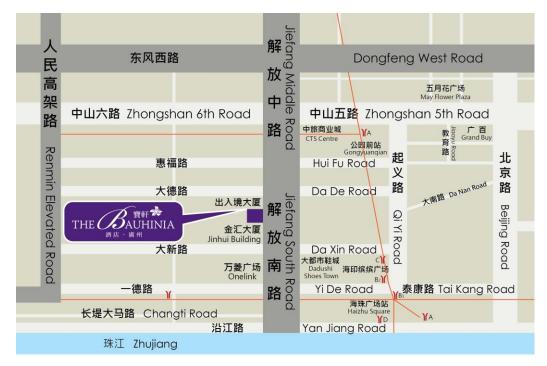

# LOCATION MAP

#### TRANSPORTATION

- > Between THE BAUHINIA HOTEL GUANGZHOU and Guangzhou Baiyun International Airport
  - Taxi About 40 minutes ride to Guangzhou Baiyun International Airport
- Nearby Public Transportation
  - Metro Haizhu Square Metro Station
  - Railway Station
  - 1. About 25 minute ride to East (Tianhe) Railway Station
  - 2. About 40 minute ride to South (Panya) Railway Station
  - 3. About 10 minute ride to West (Yuexiu) Railway Station
  - 4. About 60 minute ride to North (Huadu) Railway Station

## **NEARBY ATTRACTIONS**

#### SHOPPING AND ENTERTAINMENT

- Haizhu Square
- May Flower Plaza
- Beijing Road Shopping District

- Yide Road Wholesale Market
- Shangxiajiu Pedestrian Street
- One Link Plaza

# **MAIN BUILDINGS**

- Guangzhou Entry-Exit Mansion Jinhui Building •
- .
- One Link .
- CTS Centre •
- Pazhou Exhibition Hall •

# **OTHER SCENIC SPOTS**

- Guangzhou Insurrectional Martyr Cemetery Park Yuexiu Park •
- .
- Sacred Heart Cathedral .
- Dr. Sun Yat-sen's Memorial Hall .